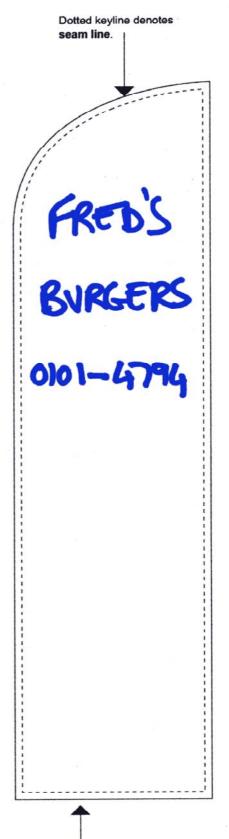

## Feather Flag

Generic Template Example

Not to scale

#### List any special font or colour requirements below:

| Colours     | Fonts   |
|-------------|---------|
| FLAG: WHITE | VERDANA |
| WRMNG:-     | B04D    |
| PANTONE     |         |
| REFLEX BLUE |         |
|             | 1       |
|             |         |
|             |         |
|             |         |
|             |         |
|             |         |
|             | ,       |
|             |         |
|             | 1       |
|             |         |

**Bleed line** 

Do not place any text, graphics or images outside this margin.