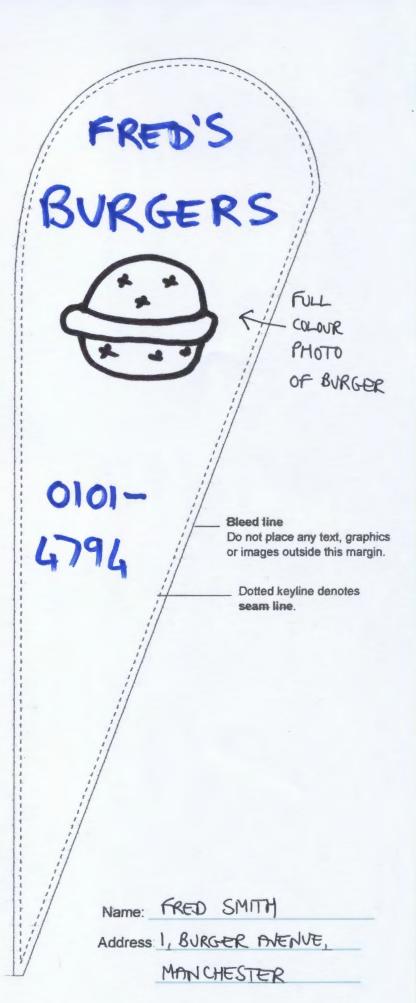

Name: FRED SMITH

Address 1, BURGER AVENUE,

MANCHESTER

Postcode: M95 IXZ

Generic Template and Order Form

Not to scale

# EXAMPLE

List any special font or colour requirements below:

| Colours      | Fonts   |      |
|--------------|---------|------|
| BACKGROUND:- | VERDANA | BOLD |
| WRITING:-    |         |      |
| PANTONE      |         |      |
| REFLER BLUE  |         |      |
|              |         |      |
|              |         |      |
|              |         |      |
|              |         |      |
|              |         |      |
|              |         |      |
|              |         |      |
|              |         |      |
|              |         |      |

| SIZE              |   | QTY |
|-------------------|---|-----|
| 100 Series (2.5m) |   | -   |
| 200 Series (3.1m) | X | 1   |
| 300 Series (4.1m) |   |     |
| 400 Series (4.6m) |   | -   |

Return the completed template (together with the delivery and/or invoicing address) to: